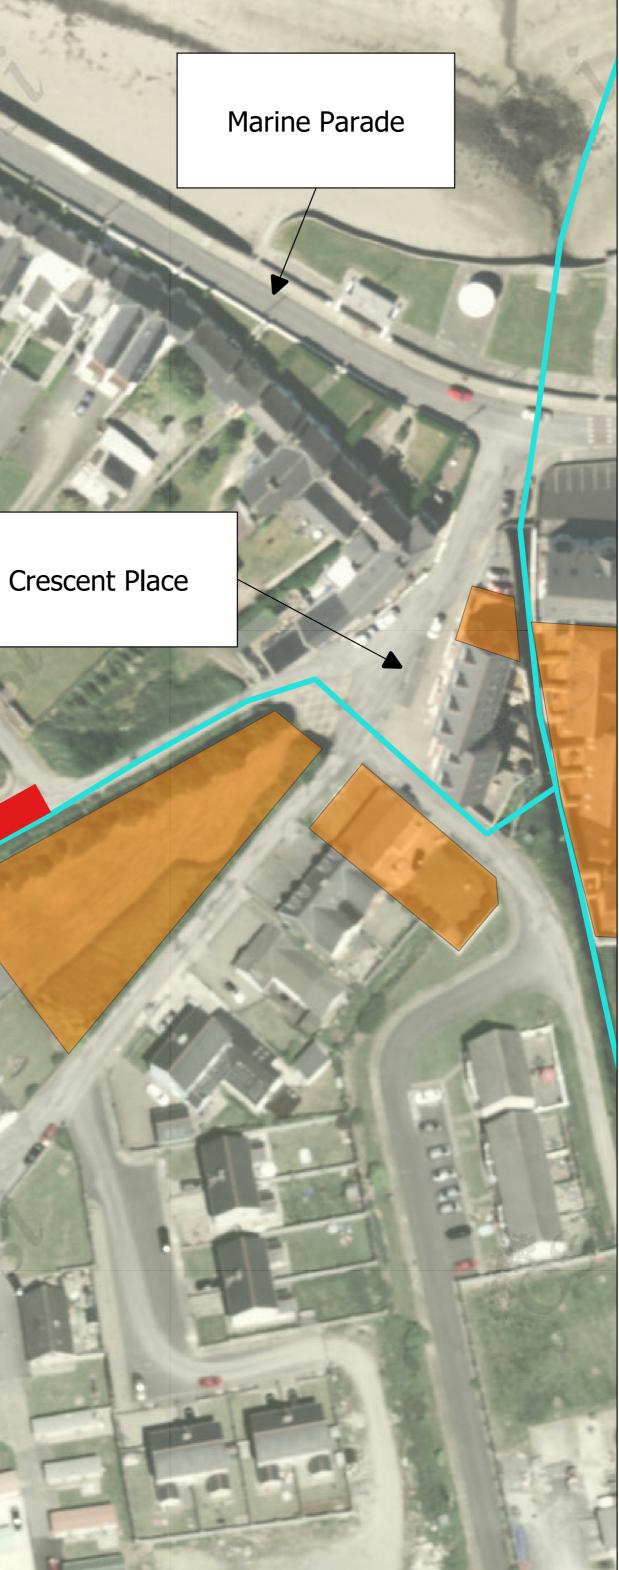

Increase
  - Existing Watercourse





N67 Road Towards Kilkee

Temporary crossing point on diverted watercourse





**Construction Access** Kilkee Bay Hotel

Legend

- Site Compound Locations
- Temporary Access Routes
- Embankment
- Channel Realignment
  - Existing Watercourse







N67 Road Towards Kilkee

Site Entrance





Construction Access Meadow View Court

### Legend

- Site Compound Locations
- Temporary Access Routes
- Culvert Inlet

Existing Watercourse







Clare County Council compound

Well Field Estate

Temporary crossing point





Construction Access Well Road Layout 1

### Legend

- Site Compound Locations
- Impacted Properties
- **Diversion Route**
- Road Closure
- Existing Watercourse





Clare County Council compound

Well Field Estate

Temporary crossing point





Construction Access Well Road Layout 2

# Legend

- Site Compound Locations
- Impacted Properties
- **Diversion Route**
- Road Closure
- Existing Watercourse









Construction Access Well Road Layout 3

# Legend

- Site Compound Locations
- Impacted Properties
- **Diversion Route**
- Road Closure
- Existing Watercourse







Well Field Estate





Construction Access Well Road Layout 4

# Legend

- Site Compound Locations
- Impacted Properties
- **Diversion Route**
- Road Closure
- Existing Watercourse