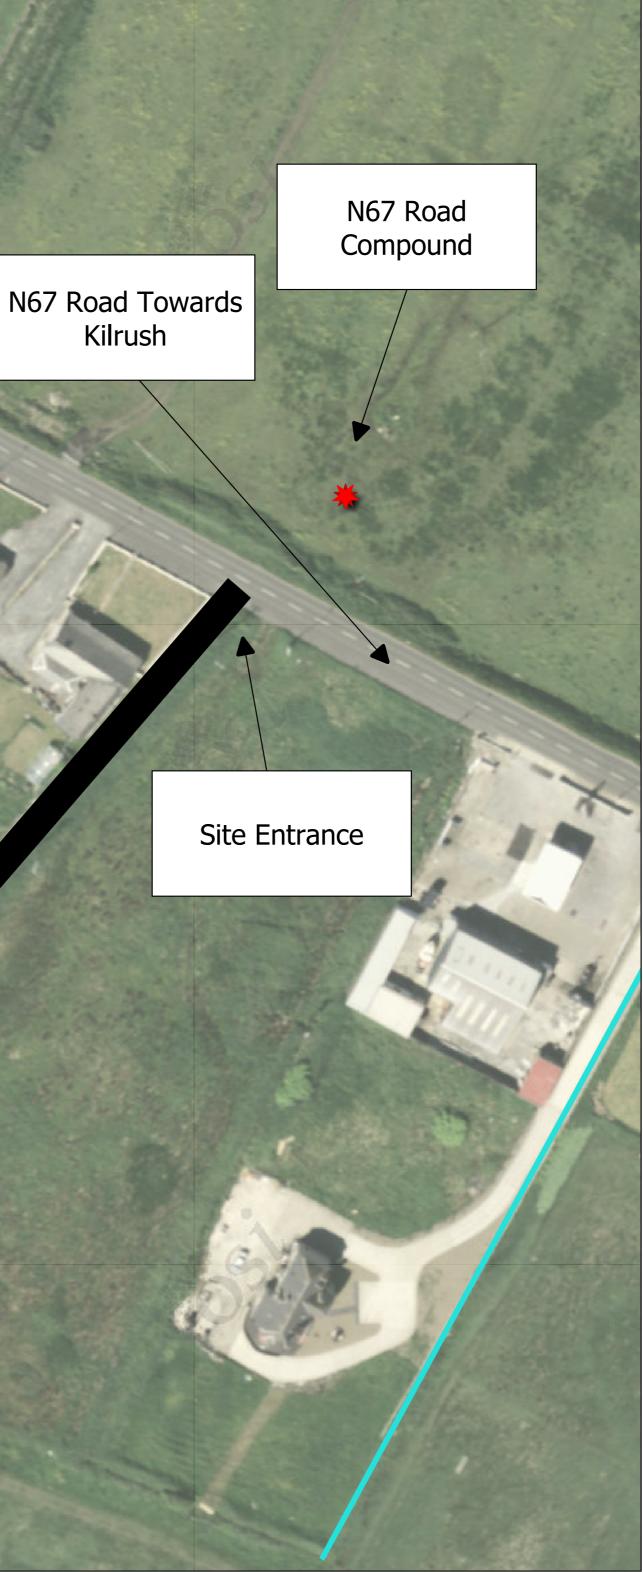

# Site Entrance

3

Mount Charles Terrace

> Access route through rear of Waterworld

Lackglas An Leac Gl Duggerna Ro An Dogairr KILKEE Cill Chaoi

Construction Access Waterworld