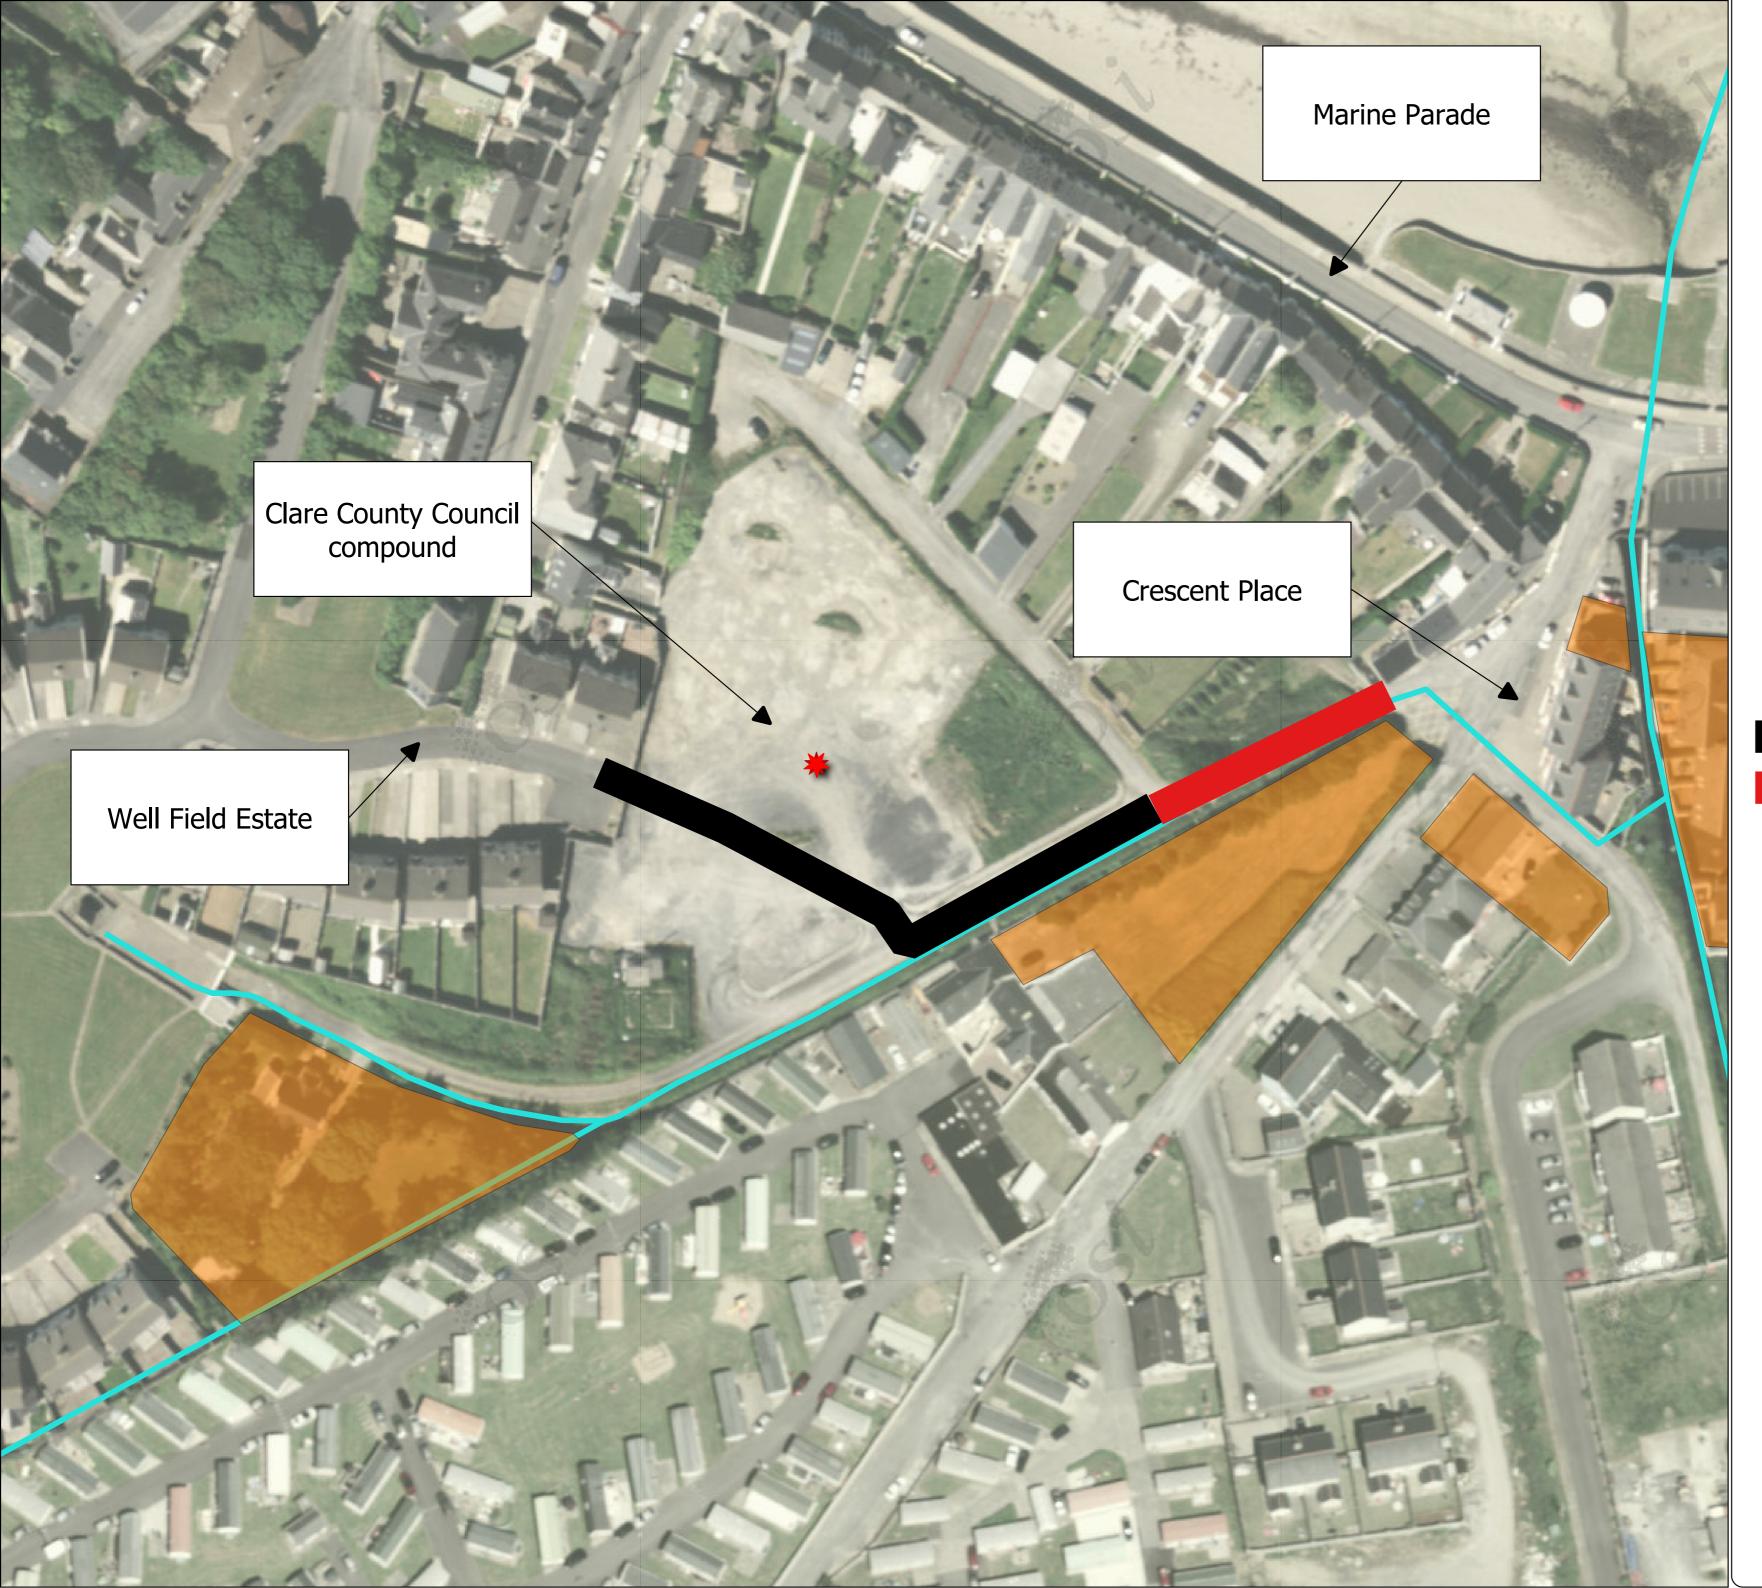

### Legend

- Site Compound Locations
- Temporary Access Routes
- Culvert Inlet

Existing Watercourse

Clare County Council compound

Well Field Estate

Temporary crossing point

Construction Access Well Road Layout 1

### Legend

- Site Compound Locations
- Impacted Properties
- **Diversion Route**
- Road Closure
- Existing Watercourse

Clare County Council compound

Well Field Estate

Temporary crossing point

Construction Access Well Road Layout 2