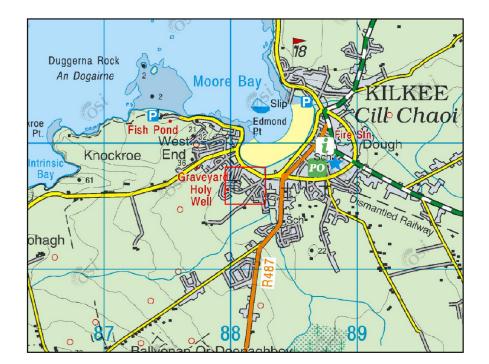

Atlantic Stream culvert

> Site Entrance (Dún an Óir)

Towards N67 Road





Construction Access Dún an Óir / Sandpark

### Legend

Temporary Access Routes

Site Compound Locations

- \*
  - Impacted Properties
  - Embankment
  - Wall Height Increase
  - Existing Watercourse





N67 Road Towards Kilkee

Temporary crossing point on diverted watercourse





**Construction Access** Kilkee Bay Hotel

Legend

- Site Compound Locations
- Temporary Access Routes
- Embankment
- Channel Realignment
  - Existing Watercourse







N67 Road Towards Kilkee

Site Entrance





Construction Access Meadow View Court

### Legend

- Site Compound Locations
- Temporary Access Routes
- Culvert Inlet

Existing Watercourse







Clare County Council compound

Well Field Estate

Temporary crossing point





Construction Access Well Road Layout 1

### Legend

- Site Compound Locations
- Impacted Properties
- **Diversion Route**
- Road Closure
- Existing Watercourse





Clare County Council compound

Well Field Estate

Temporary crossing point





Construction Access Well Road Layout 2

# Legend

- Site Compound Locations
- Impacted Properties
- **Diversion Route**
- Road Closure
- Existing Watercourse









Construction Access Well Road Layout 3

# Legend

- Site Compound Locations
- Impacted Properties
- **Diversion Route**
- Road Closure
- Existing Watercourse







Well Field Estate





Construction Access Well Road Layout 4

# Legend

- Site Compound Locations
- Impacted Properties
- **Diversion Route**
- Road Closure
- Existing Watercourse