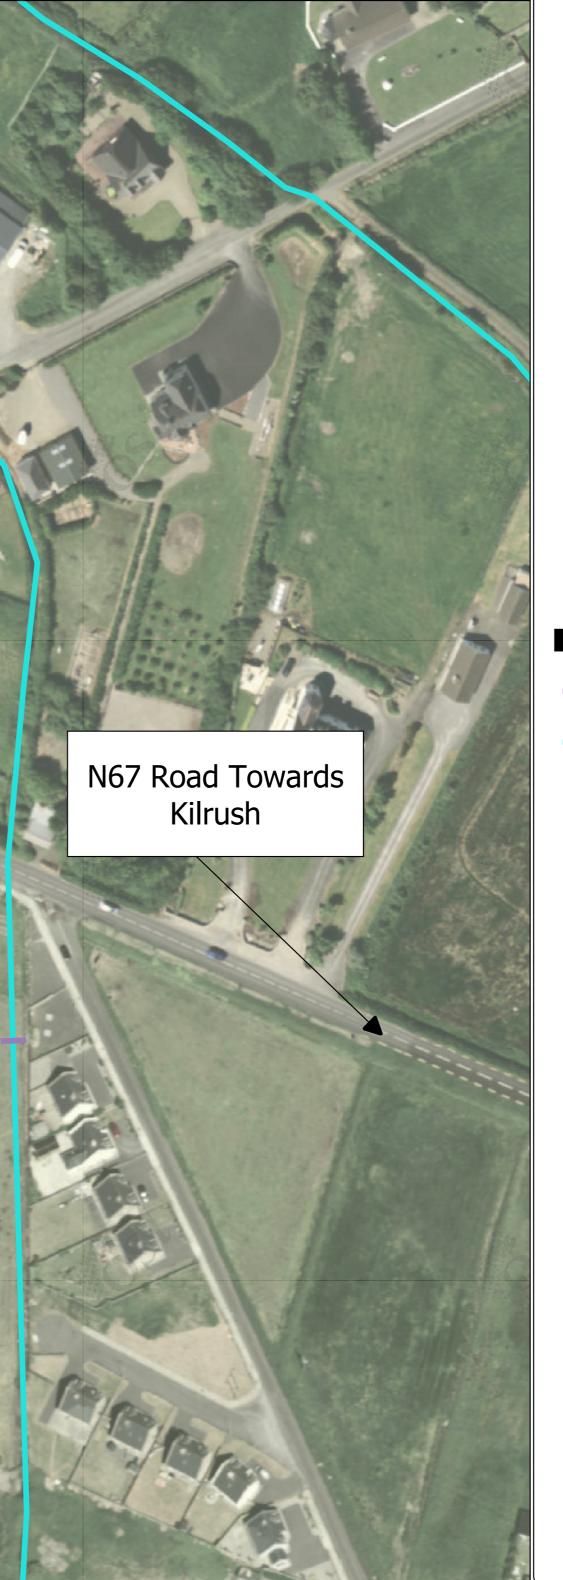

### Legend

Temporary Access Routes

Site Compound Locations

- \*
  - Impacted Properties
  - Embankment
  - Wall Height Increase
  - Existing Watercourse

N67 Road Towards Kilkee

Temporary crossing point on diverted watercourse