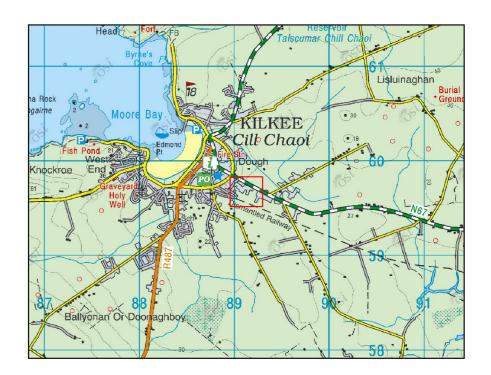

# Site Entrance

3

Mount Charles Terrace

> Access route through rear of Waterworld

Lackglas An Leac Gl Duggerna Ro An Dogairr KILKEE Cill Chaoi

Construction Access Waterworld

#### Legend

- Site Compound Locations
- Impacted Properties
- Temporary Access Routes
- Upgrade Debris Screen
- Existing Watercourse

N67 Road Towards Doonbeg

N 20 30 40 m 10

Site Entrance (Sandpark)

Towards N67 Road

Existing crossing point over Atlantic Stream culvert

> Site Entrance (Dún an Óir)

Towards N67 Road

Construction Access Dún an Óir / Sandpark

### Legend

Temporary Access Routes

Site Compound Locations

- \*
  - Impacted Properties
  - Embankment
  - Wall Height Increase
  - Existing Watercourse

N67 Road Towards Kilkee

Temporary crossing point on diverted watercourse

**Construction Access** Kilkee Bay Hotel

Legend

- Site Compound Locations
- Temporary Access Routes
- Embankment
- Channel Realignment
  - Existing Watercourse

N67 Road Towards Kilkee

Site Entrance

Construction Access Meadow View Court

### Legend

- Site Compound Locations
- Temporary Access Routes
- Culvert Inlet

Existing Watercourse

Clare County Council compound

Well Field Estate

Temporary crossing point

Construction Access Well Road Layout 1

### Legend

- Site Compound Locations
- Impacted Properties
- **Diversion Route**
- Road Closure
- Existing Watercourse

Clare County Council compound

Well Field Estate

Temporary crossing point

Construction Access Well Road Layout 2

# Legend

- Site Compound Locations
- Impacted Properties
- **Diversion Route**
- Road Closure
- Existing Watercourse

Construction Access Well Road Layout 3

# Legend

- Site Compound Locations
- Impacted Properties
- **Diversion Route**
- Road Closure
- Existing Watercourse

Well Field Estate

Construction Access Well Road Layout 4

# Legend

- Site Compound Locations
- Impacted Properties
- **Diversion Route**
- Road Closure
- Existing Watercourse