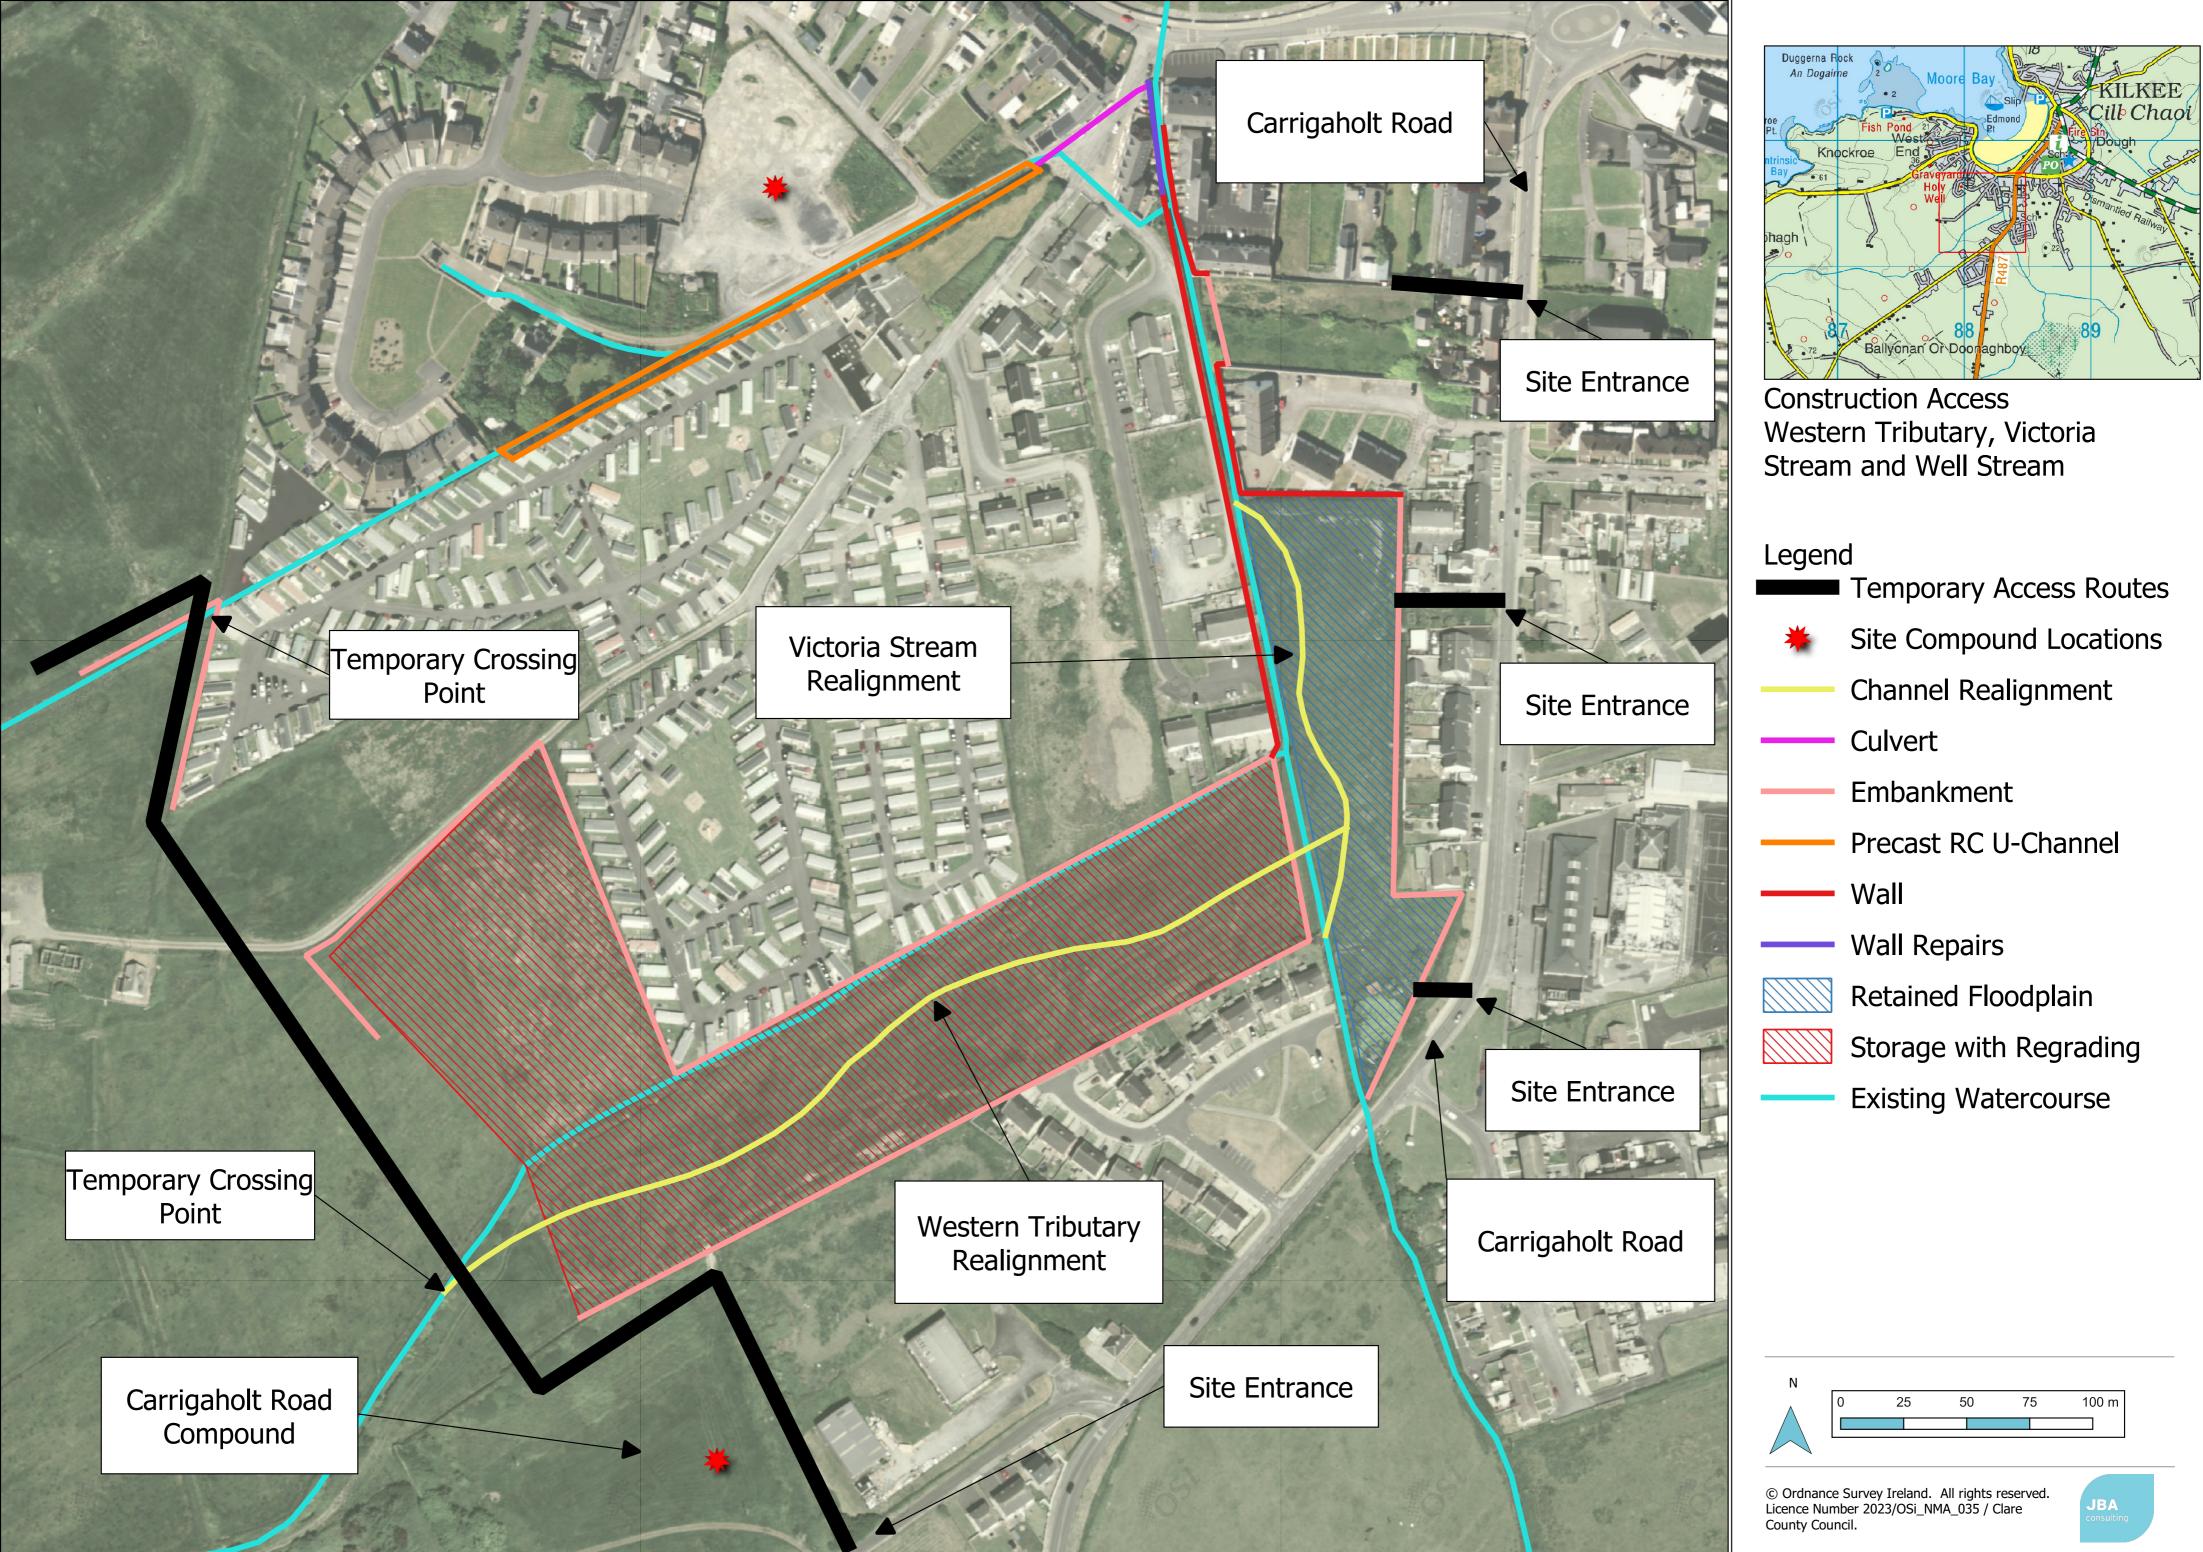

m 10



Site Entrance (Sandpark)

Towards N67 Road

Existing crossing point over Atlantic Stream culvert

> Site Entrance (Dún an Óir)

Towards N67 Road





Construction Access Dún an Óir / Sandpark

### Legend

Temporary Access Routes

Site Compound Locations

- \*
  - Impacted Properties
  - Embankment
  - Wall Height Increase
  - Existing Watercourse





N67 Road Towards Kilkee

Temporary crossing point on diverted watercourse





**Construction Access** Kilkee Bay Hotel

Legend

- Site Compound Locations
- Temporary Access Routes
- Embankment
- Channel Realignment
  - Existing Watercourse







N67 Road Towards Kilkee

Site Entrance





Construction Access Meadow View Court

### Legend

- Site Compound Locations
- Temporary Access Routes
- Culvert Inlet

Existing Watercourse







Clare County Council compound

Well Field Estate

Temporary crossing point





Construction Access Well Road Layout 1

### Legend

- Site Compound Locations
- Impacted Properties
- **Diversion Route**
- Road Closure
- Existing Watercourse





Clare County Council compound

Well Field Estate

Temporary crossing point





Construction Access Well Road Layout 2

# Legend

- Site Compound Locations
- Impacted Properties
- **Diversion Route**
- Road Closure
- Existing Watercourse









Construction Access Well Road Layout 3

# Legend

- Site Compound Locations
- Impacted Properties
- **Diversion Route**
- Road Closure
- Existing Watercourse







Well Field Estate





Construction Access Well Road Layout 4

# Legend

- Site Compound Locations
- Impacted Properties
- **Diversion Route*