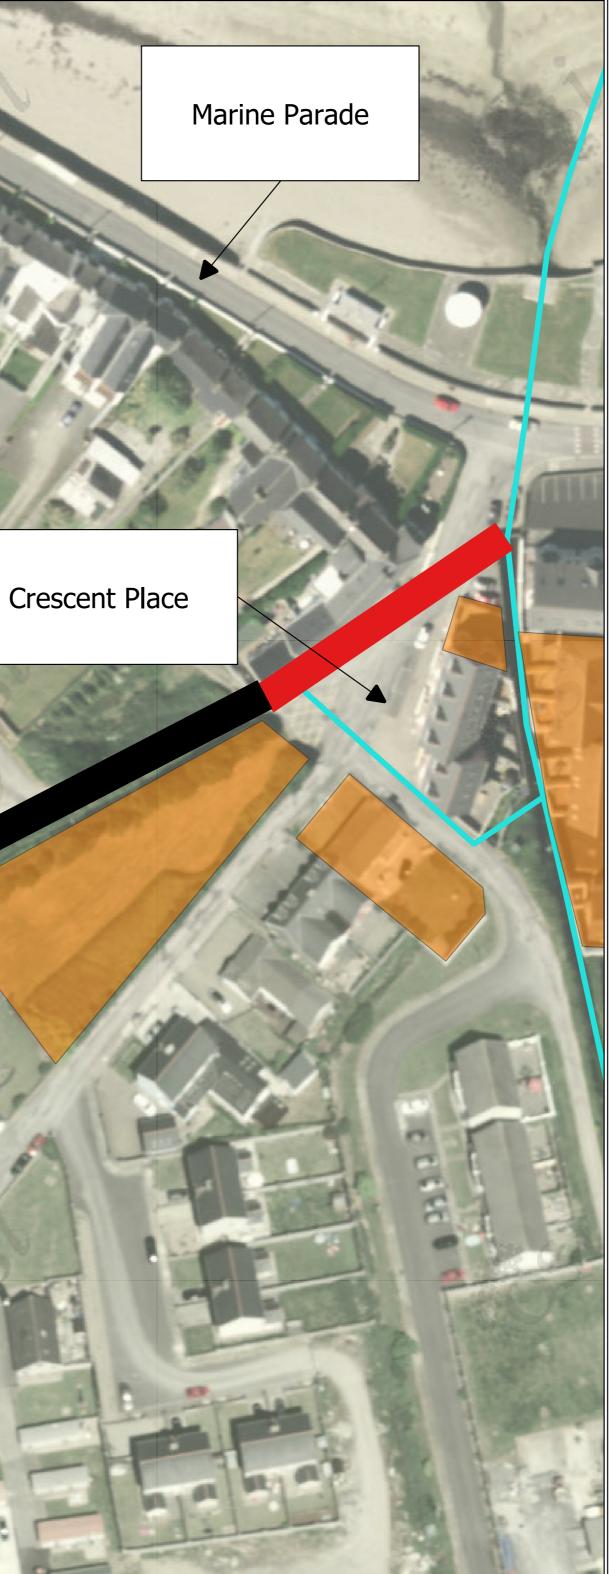

# Legend

- Site Compound Locations
- Impacted Properties
- **Diversion Route**
- Road Closure
- Existing Watercourse

Construction Access Well Road Layout 3

# Legend

- Site Compound Locations
- Impacted Properties
- **Diversion Route**
- Road Closure
- Existing Watercourse

Well Field Estate

Construction Access Well Road Layout 4