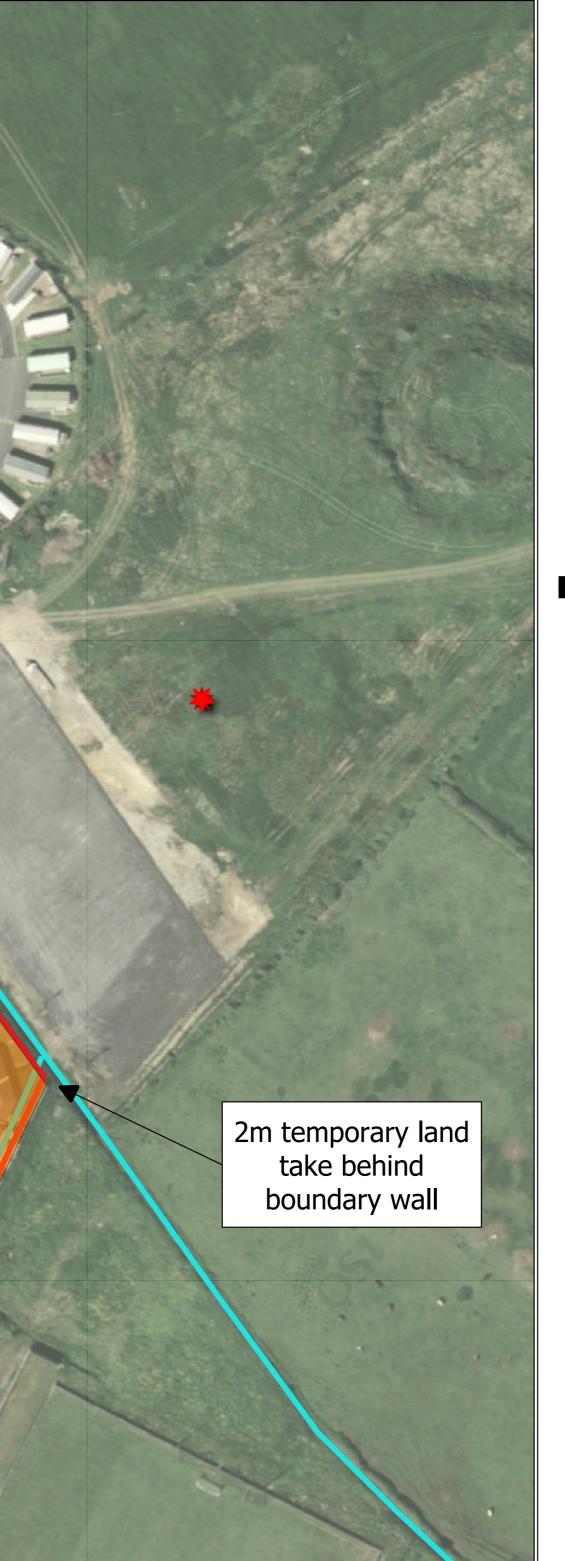

# Site Entrance

3

Mount Charles Terrace

> Access route through rear of Waterworld

Lackglas An Leac Gl Duggerna Ro An Dogairr KILKEE Cill Chaoi

Construction Access Waterworld